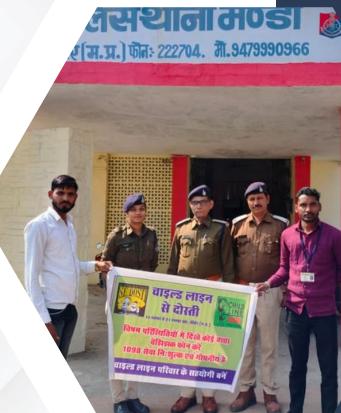

#### PROGRAMME NAME- Child Line-1098 - Emergency

Response

**FUNDER-** Child Line Foundation, India & Ministry of Women & Child

Development-GOI

**DISTRICT- SEHORE** 

**STATE- MADHYA PRADESH** 

**NO. OF BENEFICIARIES-** 756

CHILDLINE 1098 is a phone number that spells hope for millions of children across India. It is a 24-hour a day, 365 days a year, free, emergency phone service for children in need of aid and assistance. We not only respond to the emergency needs of children but also link them to relevant services for their long-term care and rehabilitation. We have, till date, connected to three

Unlike other tele-helpline numbers, CHILDLINE 1098 supports not only through tele-service but has an active outreach in the Sehore district. The designated teams take up interventions on the ground while working closely with the related Government Departments and active support from the local district administration.