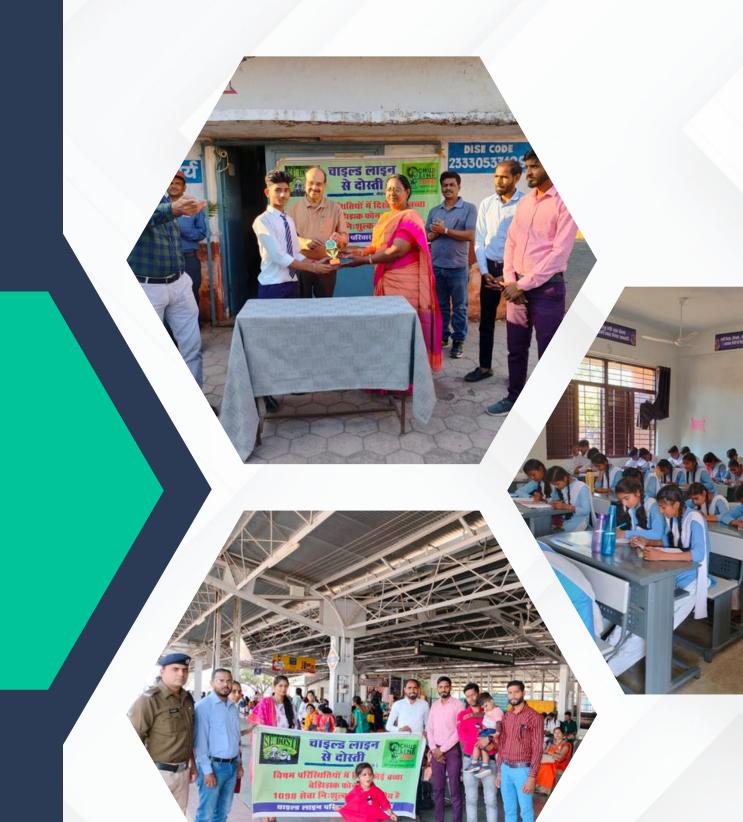

#### PROGRAMME NAME- Child Line-1098 - Emergency

Response

**FUNDER-** Child Line Foundation, India & Ministry of Women & Child

Development-GOI

**DISTRICT- SEHORE** 

**STATE- MADHYA PRADESH** 

**NO. OF BENEFICIARIES-** 756

CHILDLINE 1098 is a phone number that spells hope for millions of children across India. It is a 24-hour a day, 365 days a year, free, emergency phone service for children in need of aid and assistance. We not only respond to the emergency needs of children but also link them to relevant services for their long-term care and rehabilitation. We have, till date, connected to three

million children across the nation offering them care and protection.

As the helpline for children in distress, CHILDLINE continues to prevent abuse of children as well as rescue them from abusive situations. Of these 756 interventions, to name a major few categories; CHILDLINE emergency interventions for child protection aspects (protection from abuse) accounted for 20% which includes preventing child marriage, physical abuse, emotional abuse, sexual abuse, trafficking, abandonment, neglect, child labour etc.