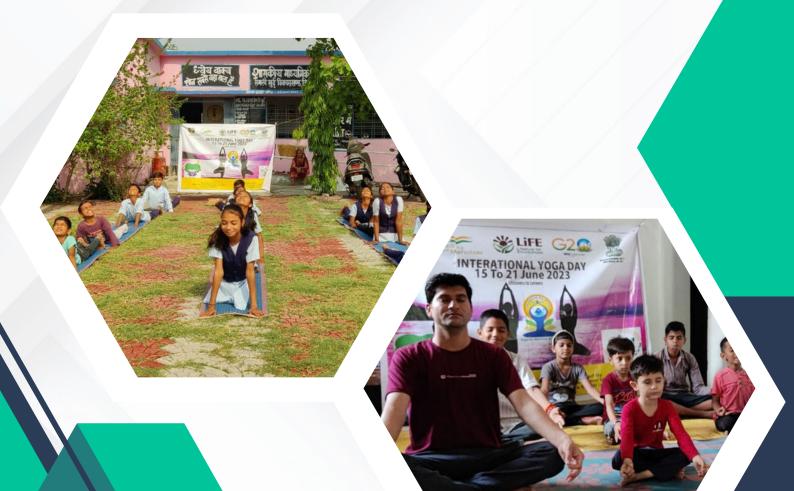

**PROGRAMME NAME-** Organizing of International Yoga Day - CRS Activity

**FUNDER-** Common Wealth Education Media Center for Asia (CEMCA) & Ministry of Ayush Govt. of India.

**DISTRICT- SEHORE** 

**STATE- MADHYA PRADESH** 

**NO. OF BENEFICIARIES- 120** 

SVSS organize programme with community near about villages from our radio station Radio Awaaz, and listeners area the theme of programe is to aware listeners community to aware about their health & wellness and leave healthy life. In this context the organize 15 number of small events with adolescents groups with yoga expert and trained them for yoga steps. The 1 week event were jingles are broad casting on air and field level intervention is organize at morning from 6 to 7.30 am at village level. Total 120 adolescents were participated in the event.