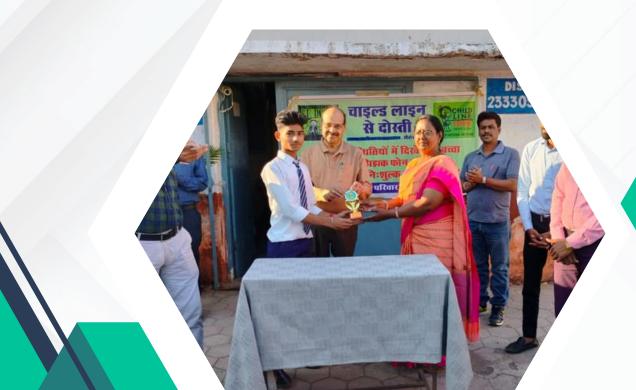

#### PROGRAMME NAME- Child Line-1098 - Emergency

Response

**FUNDER-** Child Line Foundation, India & Ministry of Women & Child

Development-GOI

**DISTRICT- SEHORE** 

**STATE- MADHYA PRADESH** 

**NO. OF BENEFICIARIES-** 756

CHILDLINE 1098 is a phone number that spells hope for millions of children across India. It is a 24-hour a day, 365 days a year, free, emergency phone service for children in need of aid and assistance. We not only respond to the emergency needs of children but also link them to relevant services for their long-term care and rehabilitation. We have, till date, connected to three

million children across the nation offering them care and protection.

As the helpline for children in distress, CHILDLINE continues to prevent abuse of children as well as rescue them from abusive situations. Of these 756 interventions, to name a major few categories; CHILDLINE emergency interventions for child protection aspects (protection from abuse) accounted for 20% which includes preventing child marriage, physical abuse, emotional abuse, sexual abuse, trafficking, abandonment, neglect, child labour etc.