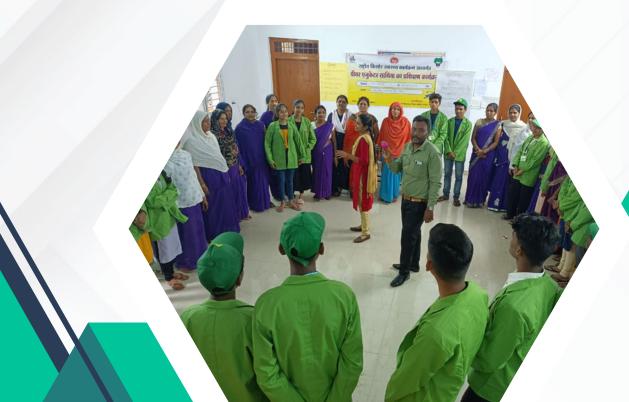

#### PROGRAMME NAME- RASTRIYA KISHOR SWASTHYA

KARYAKRAM (RKSK)

FUNDER- NATIONAL HEALTH MISSION (NHM)

**DISTRICT- SHAHDOL** 

STATE- MADHYA PRADESH

NO. OF BENEFICIARIES- 90000 ADOLSCENTS

The Ministry of Health & Family Welfare has launched a health programme for adolescents, in the age group of 10-19 years, which would target their nutrition, reproductive health and substance abuse, among other issues.

#### SATHIYA TRAINING

SVSS organize 50 number of training batches "Sathiya Training" 6 days non residential trainings which is organize at every Sunday & govt. or school holidays and in each batch 12 ASHA workers come with 2 (1-Male & 1-Female) peer means 24 sathiyas & ANM, strength of batch is 40 & 2 numbers of trainers 1 male & 1 female total strength of batch is 42.