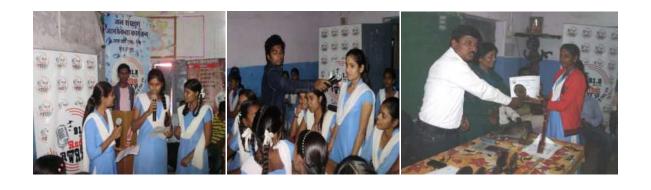

Child Marriage is a Child Rights issue. SVSS under

taken the programmes on Child marriages for empowers girls who are forced to marry, as they drop out of school, face health complications and violence. This practice denies adolescent girls of their right to education, health and security. In collaboration with Women Power Connect & Mahila Chetna Manch, SVSS is implementing a project "Empowering Girls by Addressing Child Marriage".

This programme is for curbing child marriage with multilayered strategy of awareness generation in community specially women, girls about their legal rights; community mobilisation for changing their mindset towards child marriage by comprehending effects/consequences of child marriage; creating environment for effective implementation law to prevent child marriage; identification of change agents to take up advocacy with stakeholders - including state level government officials for policy matters and district level government officials for implementation and with media for wider dissemination; formation of task force forum to keep vigil on households and dissuading them to perform early marriage.

The project is being implemented in one district of Madhya Pradesh viz, Sehore which are among the districts having high rate of child marriage in the state. The intervention area is 10 villages of Sehore block of Sehore district. The year 2015-16 is the second year of implementation of the programme. During the year PRI members at Panchayat level and police personnel's working at police stations in project area were oriented towards their role in preventing child marriages by enforcing the laws related to prevention of child marriages. District level consultations were organized. Capacity building programmes were conducted for all the members of village level watchdog committees comprising of Youths, Sarpanch, Secretary of Village Panchayat, ASHA, Anganwadi Worker and Teacher of the village. A media workshop was organised at Sehore in which media persons both from electronic and print, Panch – Sarpanch from project villages and government officials from concerned departments participated. They were sensitized about the causes and consequences of child marriages. There was a positive interaction among the participant stakeholders. Meetings with government officials at state as well as district and block level for integrating efforts to prevent child marriages. Now positive results are visible in the project district, watchdog groups are actively keeping a vigil on at risk girl families and reporting to SVSS as well as Department of Women Empowerment, GOMP. Trend of media reporting is changing from reporting of child marriages to reporting of efforts to stop child marriages with success.