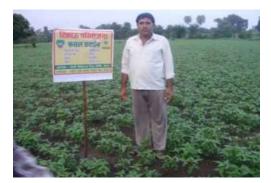

During the Reporting period the 256 small & marginal farmers have reclaimed 8.71 acres of agriculture land by biological method. They used green manure cultivation and decomposed it into the soil. Some farmers did it by decomposing Wheat/Soyabean straw or cow-dung. 196 of them have taken 2 crops on the treated land. 1400 small & marginal farmers in Sehore block of Sehore, have adopted LEISA practices. These practices include use of compost, neem (*Azadirachta Indica*) cake, context specific non-terminator seeds, micro-nutrients and Integrated Pest Management techniques like use of neem oil, amrit pani (cow urine decoction).Practices like mix cropping, inter-cropping, reduced seed rate and crop rotation are also adopted. Participatory Varietal Selection and Promotion (PVSP) is one of the central interventions under the productivity enhancement activities of SVSS, it has been practiced for

over a decade. Seeds of improved varieties of crop can increase production levels significantly. In the selected five villages of SVSS, the adoption of varieties is still not a common practice among farmers, especially in resource poor areas which is dominated by small and marginal farmers. To overcome these shortcomings, SVSS initiated participatory varietal Selection and promotion (PVSP) methodology. This is a systematic and participatory method that identifies the felt needs of the farmers for suitable crop varieties and provides them a basket of choice of varieties. Farmers test the seeds under their own management practices for a couple of years against the performances of their existing varieties. This process results in identification of "farmer Preferred" varieties which is then multiplied and distributed to a wide range of farmers of that cluster through a localized seed production and distribution system.

The benefits of the varietal replacement through PVSP method have been studied several times through external study. Each

of them have confirmed significant improvement in the productivity within the range of 25-50% due to change in variety while the input costs either remained constant or reduced. Besides productivity enhancement, the pvsp has helped to diversify the varieties given, thus reducing the risk of pests and diseases. The adoption rate through this method is found to be very fast and cost effective.

It is pity of our poor farmers that most of them do not get cheaper and improved variety of seeds. All over the country, including our project area, there is need to ensure adequate and timely supply of improved seeds. Under the initiative of NABARD, we have taken up seeds multiplication programme of improved variety of wheat, soyabean in our project area of Bilikisganj Cluster. Considering various factors and technical parameters, our farmers selected variety of JKKV University. In Rabi 2012, our farmers have opted for seeds multiplication programme in 48 acres which would be sown by about 645 farmers in Kharif 2014. These seeds are duly certified and as they are produced by our own farmers, they would be much cheaper.