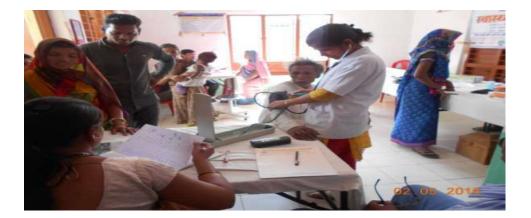

## **Health Checkup Camp**

The programme is supported by **Samdasani foundation**, **Hongkong** by its support we organize a small health checkup camp at Village Anganwadi Center Jamoniya Sehore. The objective of camp to create awareness generation with in the women and adolescents for their health. In this camp near 132 number total checkup done and most of case be found anemic in adolescents girls and also mothers. The doctors advised them to take precaution and improve their food habits in healthy diets. And also aware them for sanitation and hygiene practices in their daily life schedule to prevent their self from diseases.