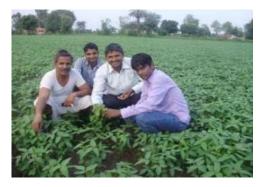

During the year SVSS organized 24 farm field schools in 12 blocks of the five districts under the project area. These blocks includes-**Shahpur, Chitrangi, Baidhan, Beohari, Budhar, Jaysingh Nagar, Anooppur, Puspragarh, Kotma, Jaithari, Kurwai, Lateri, in Dindori, Singroli, Shahdol, Anooppur & Vidisha district;** Various trainings were organized for 792 farmer's to enhance their capacities. 120 farmers had participated in exposure study visits. 120 on farm demonstrations and agriculture allied demonstrations are done to exhibit various crop techniques for both agricultural seasons – rabi and kharif as well as allied agriculture activity of vegetable cultivation and dairy, poultry in the field. In addition to the above activities seeds, Bio- fertilizers and pesticides were also provided to the farmers for their farm field school and demonstrations. Regular supports to farmers have resulted in adoption of package of practice of cultivation as suggested by the Agriculture Universities for low cost of cultivation and improved production of crops mainly Soybean, Wheat, Gram and Paddy.

# Pilot Project on Augmenting Productivity of Lead Crops Activities through Adoption of Sustainable Agriculture Practices

The Project Supported by National Bank for Agriculture & Rural Development (NABARD), Madhya Pradesh Regional Office 5 Village / Gram Panchayats in Sehore Madhya Pradesh

During the Reporting period the 256 small & marginal farmers have reclaimed 8.71 acres of agriculture land by biological method. They used green manure cultivation and decomposed it into the soil. Some farmers did it by decomposing Wheat/Soyabean straw or cow-dung. 196 of them have taken 2 crops on the treated land. 1400 small & marginal farmers in Sehore block of Sehore, have adopted LEISA practices. These practices include use of compost, neem (*Azadirachta Indica*) cake, context specific non-terminator seeds, micro-nutrients and Integrated Pest Management techniques like use of neem oil, amrit pani (cow urine decoction).Practices like mix cropping, inter-cropping, reduced seed rate and crop rotation are also adopted. Participatory Varietal Selection and Promotion (PVSP) is one of the central interventions under the productivity enhancement activities of SVSS, it has been practiced for