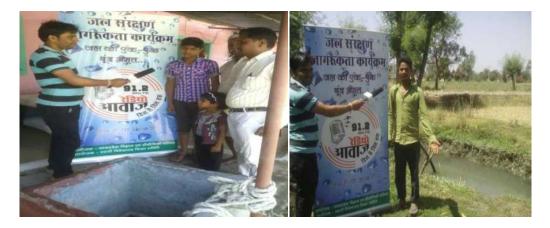

## Conservation of water & traditional water bodies By Radio Programmes

The Programme is supported by Madhya Pradesh Council of Science & Technology (MPCOST) for production and broadcasting of radio programme on conservation of water & traditional water bodies.

We produce and broad cast 8 numbers of episode programme with field level programme organization in gram panchayat level or school level event organize & quiz programme play with student for their knowledge and distribution of prizes also, or individual or group level imitative taken for water conservation or interview discussion programme with the expert from irrigation department and PHED department who directly involved with the work at grass root level. We broad cast the programme 1 time fresh and two time repetition.